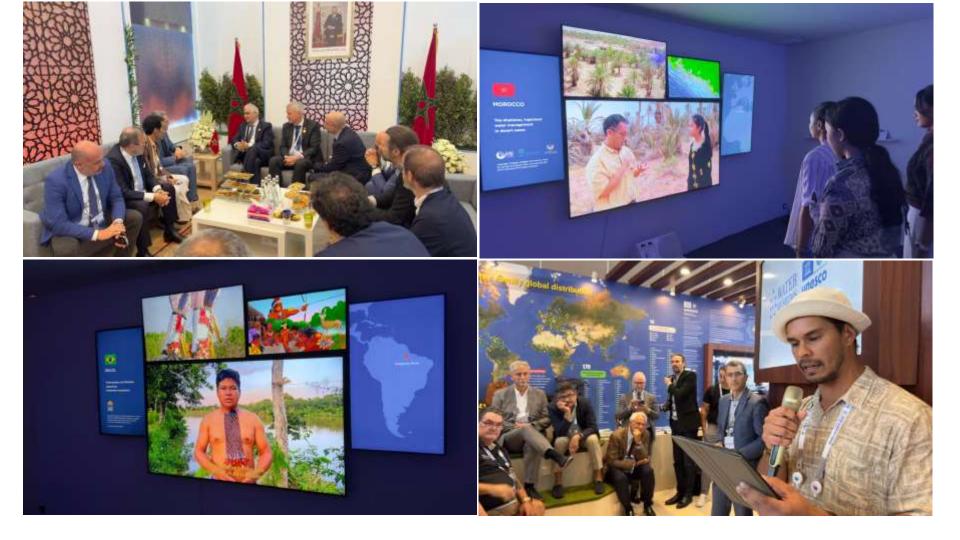

# OoB n.4 'The Voices of Water': WAMU-NET contribution to the 10th World Water Forum (Bali, Indonesia)

Multi-channel, immersive video installation officially launched in Bali by WAMU-NET

8 case studies of AHTs in 5 screens with videos, interviews, drawings and relevant info

### MOROCCO – ALGERIA – GHANA – IRAQ INDONESIA – AUSTRALIA – PERU - BRAZIL

AHTs: An inspiring source of innovation for sustainable water management and the ecological transition at global level

#### 3,000 visitors in 5 days

#### **Meetings with Ministers and Viceministers**

3 side events in the Pavillion of Italy, Morocco and UNESCO; two new videos (IRW + TWWW)

Designed as: (1) a contribution to the Virtual Science Museum of UNESCO and (2) a traveling exhibition hosted by several water museums worldwide

## WAMU-NET at the 10<sup>th</sup> EEF Main results and legacies

- 1. A travelling exhibition focused on AHTs (as part of our contribution to VSM/UNESCO): The Voices of Water
- 2. Toward the Oasis Ecomuseum of Errachidia: a joint proposal of WAMU-NET and Museum 'Mohammed VI'
- 3. Possible restyling of Mandala Mathika Subak Museum Bali
- New contacts with: Japan Water Forum, new water museums in Brazil and senegal, and indigenous communities from Peru, Arizona and british Columbia