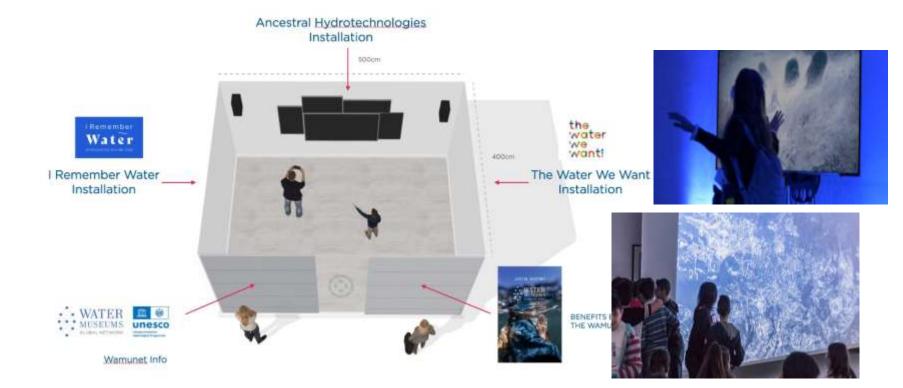

# OoB n.4 'The Voices of Water': WAMU-NET contribution to the 10th World Water Forum (Bali, Indonesia)

Multi-channel, immersive video installation officially launched in Bali by WAMU-NET

8 case studies of AHTs in 5 screens with videos, interviews, drawings and relevant info

### MOROCCO – ALGERIA – GHANA – IRAQ INDONESIA – AUSTRALIA – PERU - BRAZIL

AHTs: An inspiring source of innovation for sustainable water management and the ecological transition at global level

#### 3,000 visitors in 5 days

#### **Meetings with Ministers and Viceministers**

3 side events in the Pavillion of Italy, Morocco and UNESCO; two new videos (IRW + TWWW)

Designed as: (1) a contribution to the Virtual Science Museum of UNESCO and (2) a traveling exhibition hosted by several water museums worldwide