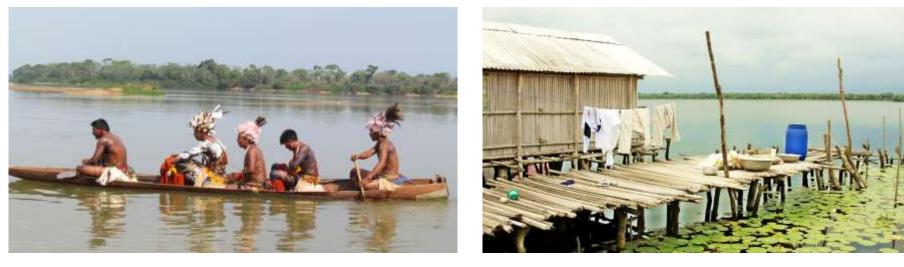

# OoB n.4 'The Voices of Water': WAMU-NET contribution to the 10th World Water Forum (Bali, Indonesia)

Multi-channel, immersive video installation officially launched in Bali by WAMU-NET

8 case studies of AHTs in 5 screens with videos, interviews, drawings and relevant info

### MOROCCO – ALGERIA – GHANA – IRAQ INDONESIA – AUSTRALIA – PERU - BRAZIL

AHTs: An inspiring source of innovation for sustainable water management and the ecological transition at global level