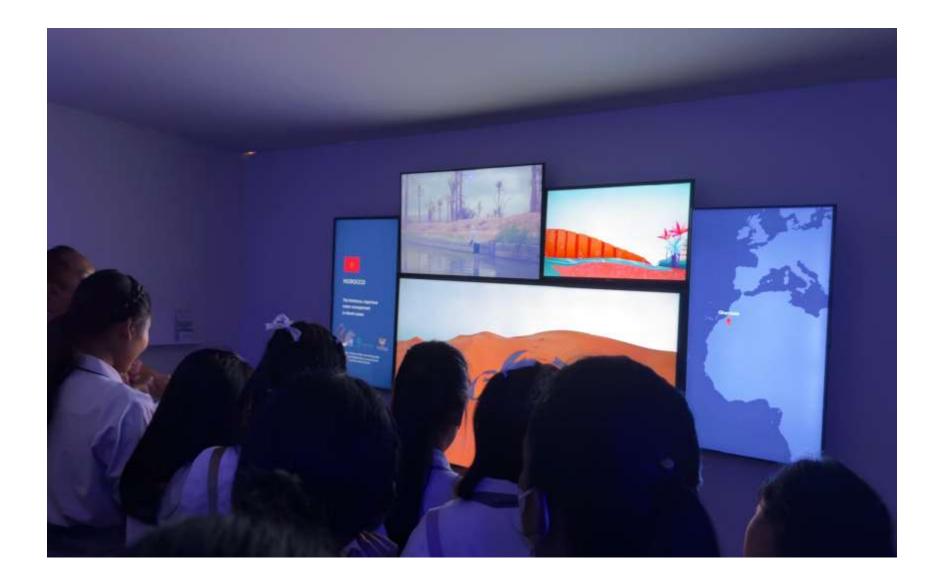

# OoB n.4 'The Voices of Water': WAMU-NET contribution to the 10th World Water Forum (Bali, Indonesia)

Multi-channel, immersive video installation officially launched in Bali by WAMU-NET

8 case studies of AHTs in 5 screens with videos, interviews, drawings and relevant info

### MOROCCO – ALGERIA – GHANA – IRAQ INDONESIA – AUSTRALIA – PERU - BRAZIL

AHTs: An inspiring source of innovation for sustainable water management and the ecological transition at global level

#### 3,000 visitors in 5 days

#### **Meetings with Ministers and Viceministers**

3 side events in the Pavillion of Italy, Morocco and UNESCO; two new videos (IRW + TWWW)

Designed as: (1) a contribution to the Virtual Science Museum of UNESCO and (2) a traveling exhibition hosted by several water museums worldwide