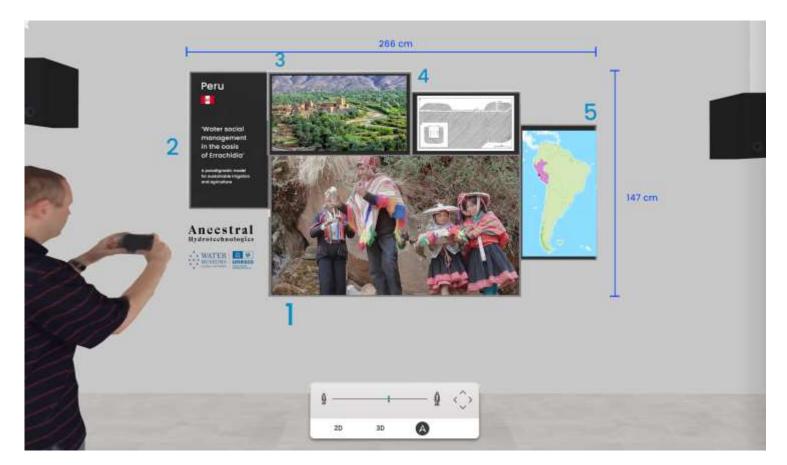

# OoB n.4 'The Voices of Water': WAMU-NET contribution to the 10th World Water Forum (Bali, Indonesia)

Multi-channel, immersive video installation officially launched in Bali by WAMU-NET

8 case studies of AHTs in 5 screens with videos, interviews, drawings and relevant info

### MOROCCO – ALGERIA – GHANA – IRAQ INDONESIA – AUSTRALIA – PERU - BRAZIL

AHTs: An inspiring source of innovation for sustainable water management and the ecological transition at global level

#### 3,000 visitors in 5 days

#### **Meetings with Ministers and Viceministers**

3 side events in the Pavillion of Italy, Morocco and UNESCO; two new videos (IRW + TWWW)

Designed as: (1) a contribution to the Virtual Science Museum of UNESCO and (2) a traveling exhibition hosted by several water museums worldwide