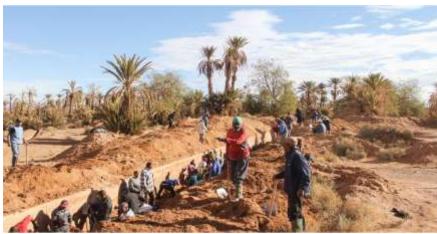

## OoB n.13

Reconstruction of traditional water mill in the Atlas, Morocco: state of progress

Estimation for reconstruction: € 4.998

Funds collected so far:  $\in$  5.000 (100%) Donations received from: Ahmed Sara (Living Waters Museum, India) Eriberto Eulisse (Civiltà dell'Acqua, Italy) Chris Baker (Krefeld Historical Plant, Germany) Francesco Fioretti (Marmore Waterfalls Museum, Italy) Amy Sharrocks (Museum of Water, UK); Ian Kerr Wilson (Canada) Gisela Herrerias (Mexico)