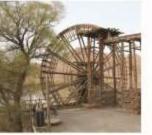

## OoB n.13

Reconstruction of traditional water mill in the Atlas, Morocco: state of progress

Estimation for reconstruction: € 4.998

Funds collected so far:  $\in$  5.000 (100%) Donations received from: Ahmed Sara (Living Waters Museum, India) Eriberto Eulisse (Civiltà dell'Acqua, Italy) Chris Baker (Krefeld Historical Plant, Germany) Francesco Fioretti (Marmore Waterfalls Museum, Italy) Amy Sharrocks (Museum of Water, UK); Ian Kerr Wilson (Canada) Gisela Herrerias (Mexico)