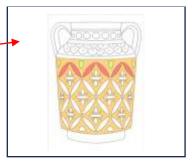

#### 4.a) Colour online your own and unique version drawing on UACE interactive platform

#### 4.b) Colour online your own and unique version drawing on UACE interactive platform

or

5) Download a B/W layout of the drawing to print and color at home