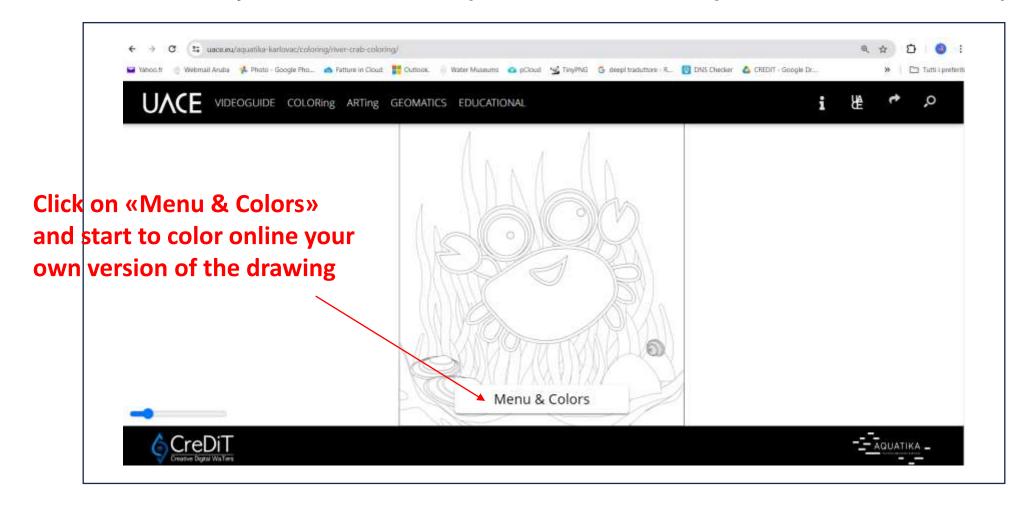

#### 4.a) Colour online your own and unique version drawing on UACE interactive platform