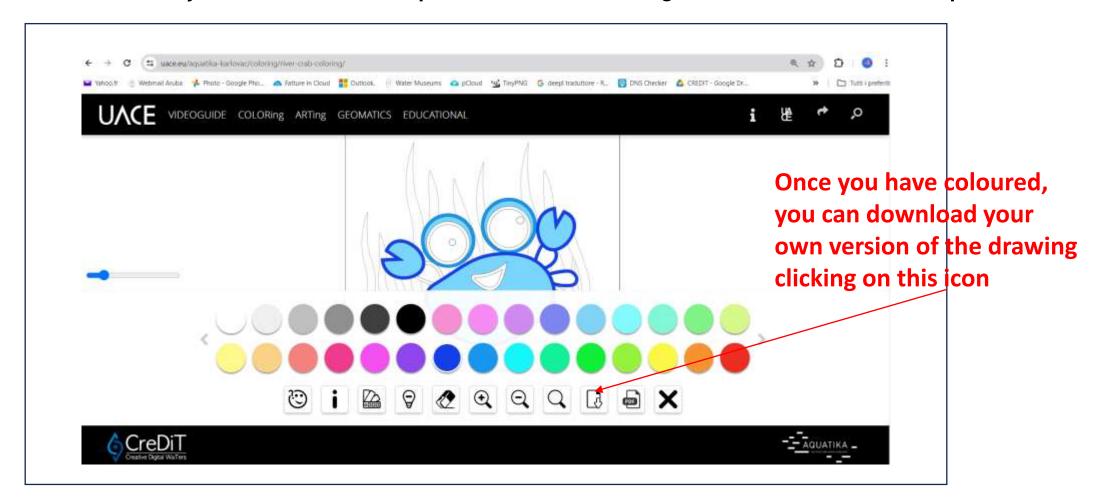

#### 4.b) Colour online your own and unique version drawing on UACE interactive platform

or

5) Download a B/W layout of the drawing to print and color at home