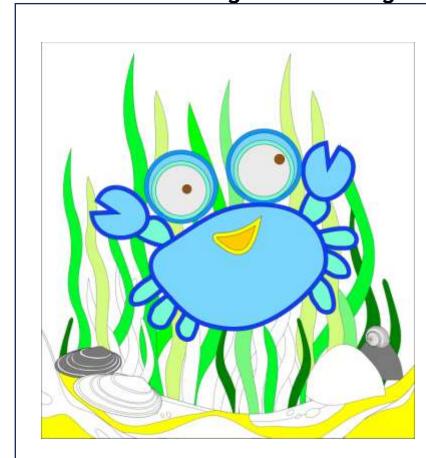

#### 4.b) Colour online your own and unique version drawing on UACE interactive platform

or

5) Download a B/W layout of the drawing to print and color at home