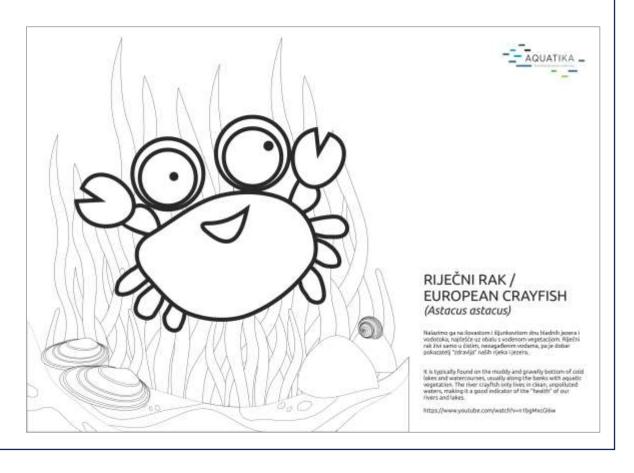

#### 3.b) Choose the drawing you wish to colour / an example: «Biodiversity»

ACTIVITIES EDUCATION HERITAGE **Biodiversity** Clicking on the drawing of your Play with us with AQUAPLAY! choice, you will Choose your favorite topic between the 4 sections below, select the drawing you prefer and colour it online. be automatically You can then download or print your own and unique coloured version of the drawing! be redirected on **UACE Platform**. to colour the B/W version of it online Title: European Crayfish (Astacus astacus) Author TBC Museum: Aquatika, Freshwater Aqurium, Croatia (link to the web page of the Museum)